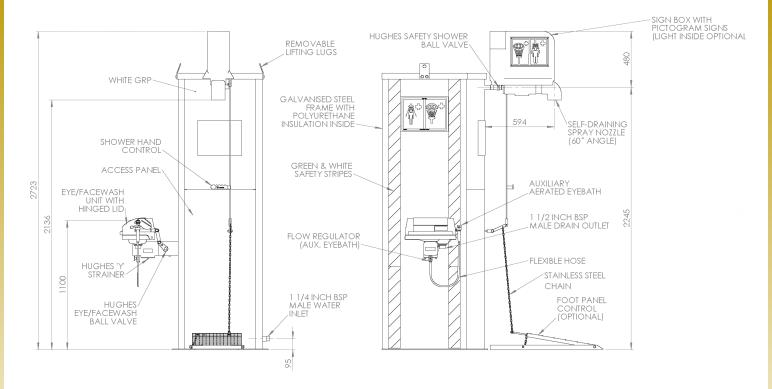

#### Product Datasheet - G.A. Drawings

#### STD-TC-100KS/11K

Temperature Controlled Emergency Safety Shower

View our Guide to the ANSI/ISEA Z358.1-2014 International Standard for Emergency Eyewash and Shower Equipment at www.hughes-safety.com