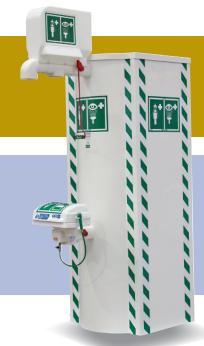

## **STD-TC-100KS/11K**

Temperature Controlled Emergency Safety Shower

Intended for indoor use, the 300 litre tank and 3kW immersion heater ensure delivery of tepid water for the ANSI recommended minimum period of 15 minutes. Incorporating a heated tank, overhead shower and front mounted eye/face wash with protective lid as standard. The unit can also be used to supply heated water to other emergency safety showers via a second outlet. Suitable for use in hazardous areas.